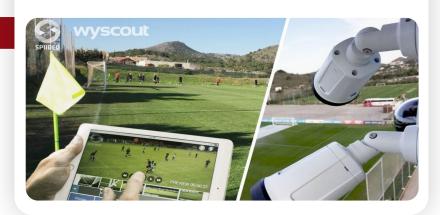

### Wyscout -

Individual player Scouting, Fitness, Performance, and Team Tactical Analysis