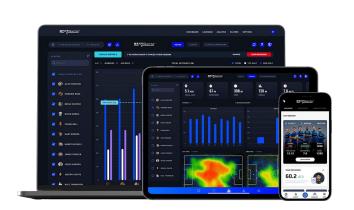

### Wyscout -

Individual player Scouting, Fitness, Performance, and Team Tactical Analysis

#### StatSports GPS

-monitor the physical performance of players in real-time, collecting data on metrics such as distance covered, speed, acceleration, deceleration, and high-intensity efforts.