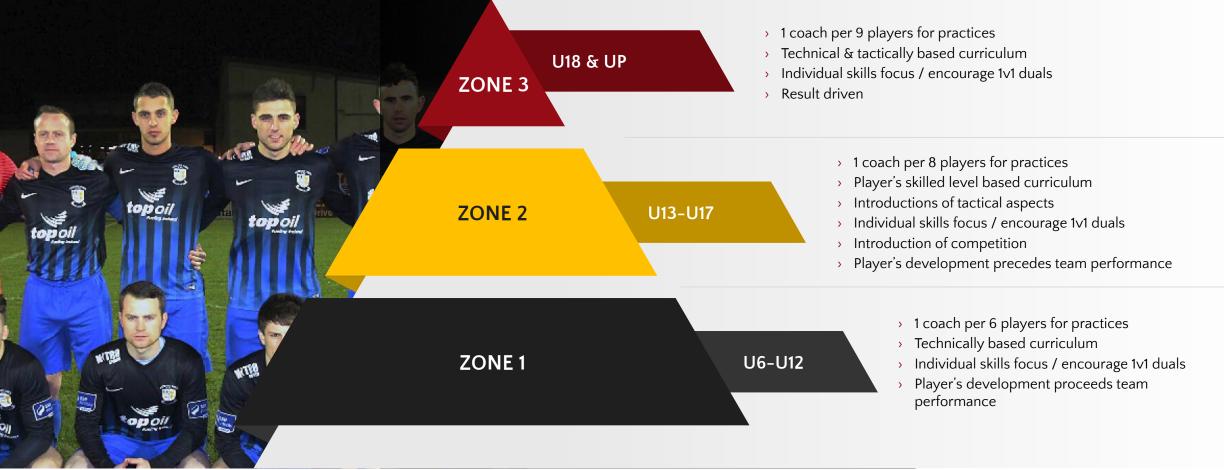

### PLAYER'S DEVELOPMENT PYRAMID

### LEVELS OF COMPETITION

**REGIONAL** 

**NATIONAL** 

**INTERNATIONAL** 

# ATHLONE REGIONAL LEAGUE (U6 – U14)

- Regional League Play
- Regional Tournament Play
- 1–3 training sessions per week

### NATIONAL COMPETITION TEAM (U14-U19)

- National League Play
- National Tournament Play
- 2-4 training sessions per week

# INT'L COMPETITION TEAMS (U12-U19)

- MIC Cup (Spain)
- Disney College Showcase (USA)
- 3 training sessions per week